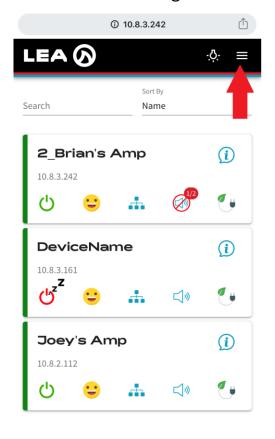

e update is complete.
- Once the shark fin is blue and the LCD screen is illuminated, the firmware update process is complete.
- While not required, it is recommended to power cycle the amp with the power cord after the firmware update is complete.
- 350W and 700W models will take ~5 minutes to update firmware
- 80W and 160W models *may* take up to 15 minutes to update firmware

To Confirm the update was successful, click on the ① and then Amp Settings. Scroll down to Device Information and you should have the following Firmware versions:

#### **350W and 700W Models:**

Firmware Version: 3.1.8.0 Power Supply Version: 2.1.2.0

Amp1234 Version: 2.1.3.0

#### 80W and 160W Models:

Firmware Version: 3.1.8.0 Power Supply Version: 2.1.1.0 Amp1-8 Version: 2.1.2.0

#### Click the Hamburger Menu



## Click 'Firmware Update'



- 1. Choose file: ASBT-3-1-8-0-V2.tar.xz.enc
- 2. Click 'Update Amps'



# Features and Improvements in 3.1.8.0 V2:

# **General update Notes**

- Resolves boot up issue with low AC line conditions
- Resolves an issue with connection to the LEA China Cloud

# **Additional Firmware Update Information:**

https://leaprofessional.com/blog/connect-series-firmware-v3/

Copyright © 2024 LEA Professional. All Rights Reserved.