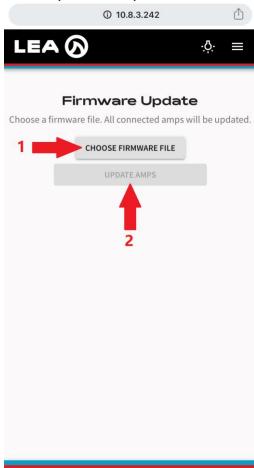

## **Firmware update instructions:**

- The firmware updater is located in the WebUI in the top right corner. Click the Hamburger Menu, Choose File, and then Update Firmware.
- Click 'Choose Firmware File' <u>unzip the firmware update file</u> and select .tar.xz file (ASBT-3-1-8-0-V2.tar.xz.enc) then click "update amps"
  - **NOTE 1:** This firmware file works for ALL LEA Connect Series Amplifiers.
  - **NOTE 2:** All amplifiers on the same network will be updated.
- The shark fin will turn magenta during the update process, please do not turn off or power cycle the amplifier until the firmware update is complete.
- Once the shark fin is blue and the LCD screen is illuminated, the firmware update process is complete.
- While not required, it is recommended to power cycle the amp with the power cord after the firmware update is complete.
- 350W and 700W models will take ~5 minutes to update firmware
- 80W and 160W models *may* take up to 15 minutes to update firmware

## Click 'Firmware Update'

- 1. Choose file: ASBT-3-1-8-0-V2.tar.xz.enc
- 2. Click 'Update Amps'