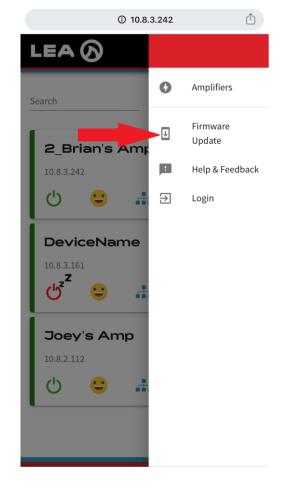

## **Firmware update instructions:**

- The firmware updater is located in the WebUI in the top right corner. Click the Hamburger Menu, Choose File, and then Update Firmware.
- Click 'Choose Firmware File' <u>unzip the firmware update file</u> and select .tar.xz file (ASBT-3-1-8-0-V2.tar.xz.enc) then click "update amps"
  - **NOTE 1:** This firmware file works for ALL LEA Connect Series Amplifiers.
  - **NOTE 2:** All amplifiers on the same network will be updated.
- The shark fin will turn magenta during the update process, please do not turn off or power cycle the amplifier until the firmware update is complete.
- Once the shark fin is blue and the LCD screen is illuminated, the firmware update process is complete.
- While not required, it is recommended to power cycle the amp with the power cord after the firmware update is complete.
- 350W and 700W models will take ~5 minutes to update firmware
- 80W and 160W models *may* take up to 15 minutes to update firmware

## Click 'Firmware Update'

- 1. Choose file: ASBT-3-1-8-0-V2.tar.xz.enc
- 2. Click 'Update Amps'